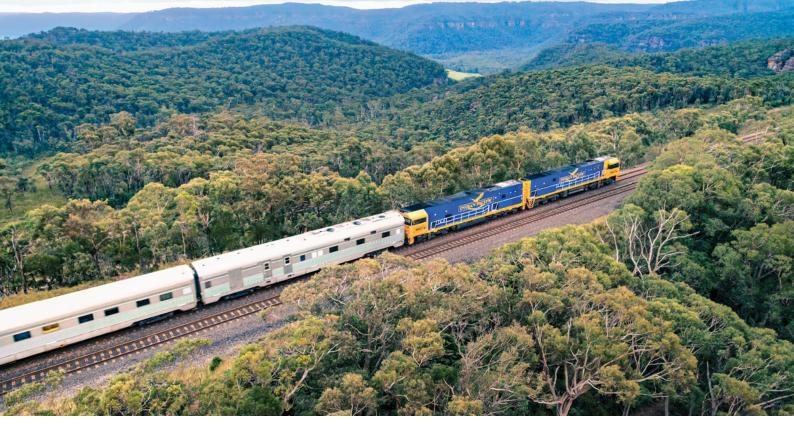

### THE INDIAN PACIFIC RAIL JOURNEYS

4 Day Rail Journey - Perth to Sydney

Departure 29 September - 02 October, 2024 - Fully Booked

\$3895.00 Twin / \$3390.00 Single

Departure 27 October - 30 October, 2024.

\$3498.00 Twin / \$3120.00 Single

Departure 03 November - 06 November, 2024.

\$3498.00 Twin / \$3120.00 Single