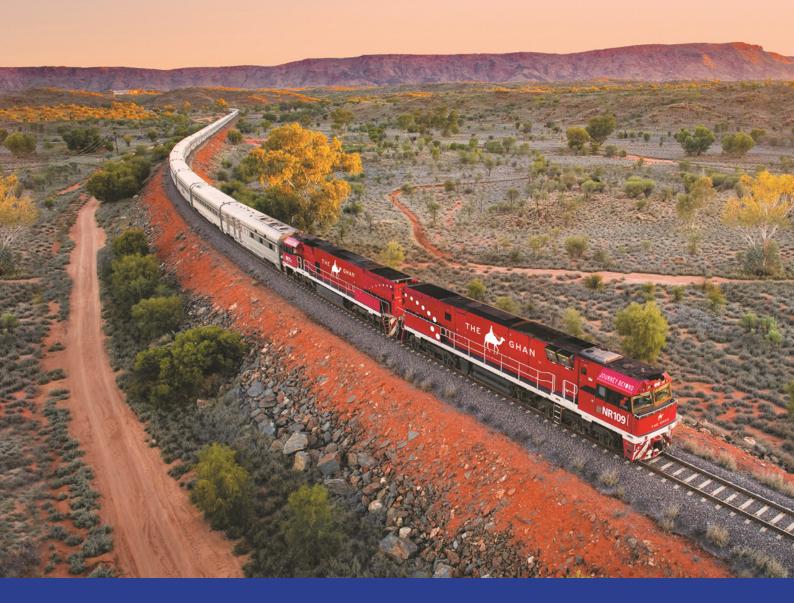

# THE GHAN RAIL JOURNEYS

<u> 3 Day Rail Journey - Adelaide to Darwin</u>

Departure 04 - 06 September, 2024 - Fully Booked

\$3298.00 Twin / \$2798.00 Single

<u>4 Day Rail Journey - Darwin to Adelaide</u>

Departure 28 September - 01 October, 2024 - Fully Booked

\$4785.00 Twin / \$4198.00 Single